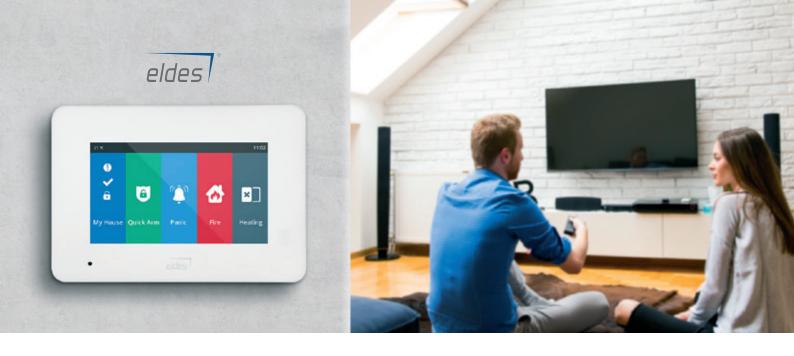

# **NEW ELDES SECURITY MOBILE APPLICATION**

The Eldes Security mobile app is a personal security assistant on your phone. Arm and disarm a security system, check temperature and events, view live stream from home and control electrical appliances from anywhere in the world!

#### **FUNCTIONALITY:**

Arm/disarm o security system

> Monitor o temperature

Remotely control o electrical devices

Push notifications o by events

Easy administration o of users

### **NEW VIDEO MONITORING FUNCTIONS:**

- O Live stream of home
- O Camera-to-Zone assignment
- Full cameras control
- O Screen capture & video recording on a phone
- Event history

Free mobile app