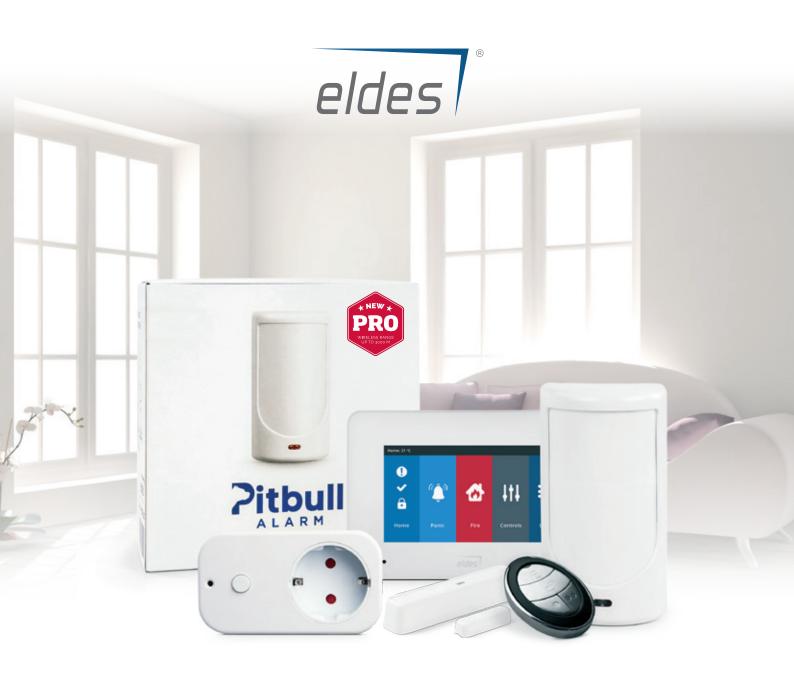

### PITBULL ALARM PRO

Pitbull Alarm PRO is unique stand-alone system and it is better than ever - Pitbull Alarm PRO features extremely fast installation and configuration, breakthrough wireless range and can be easily connected to any monitoring station. Additionally, the solution has built-in temperature and motion sensors, wireless/GSM/GPRS modules so it does not require much space for installation.

#### **MAIN FEATURES**

- 2x Nano SIM cards for maximized security
- Monitors up to 34 zones (16 wireless devices)
- · Remote control
- · Integrated motion sensor
- · Wireless range up to 3km
- 50% faster installation
- · 1 input, 1 output
- Audio indication via built-in buzzer