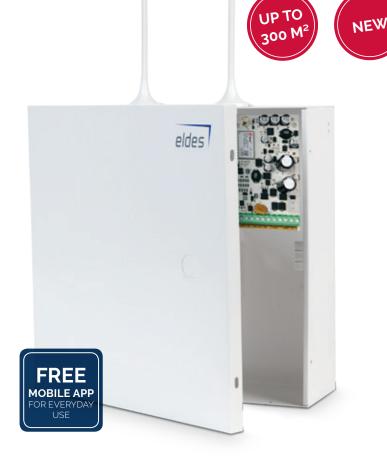

## **ESIM384**

ESIM384 is flexible and powerful hybrid alarm panel which has built-in wireless/GSM/GPRS modules. In addition, ESIM384 has home automation features - control of outputs and scheduler with up to 16 different scenarios. PSTN and ethernet communication modules

PSTN and ethernet communication modules can be optionally integrated to expand the communication of ESIM384. Our professional alarm panel ESIM384 ensures the highest level of home and business security.

### **MAIN FEATURES**

- Monitors up to 144 wireless and wired zones (64 wireless devices)
- Compatible with any monitoring station
- · Remote control
- 2x SIM cards for maximized security
- Integrated USB connection for configuration
- · Wireless range up to 3km
- 50% faster installation