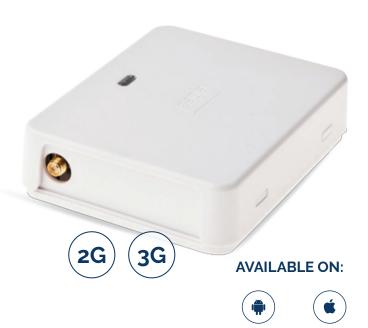

UNIVERSAL 2G/3G COMMUNICATOR ET083

Android

iOS

Connect almost any alarm panel to monitoring station or add extra communication channel for mobile security.

### **MAIN FEATURES**

- Supported protocols: EGR100, Ademco Contact ID, SIA IP and Kronos (GRPS).
- · Firmware Over-The-Air updates
- · Remote configuration of communicator
- Remote arm/disarm of the upgraded alarm panel
- · Up to 5 users
- Provides communication via LAN/GSM/GPRS