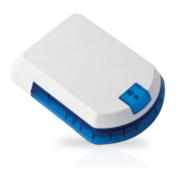

### PITBULL ALARM PRO

Pitbull Alarm PRO is unique stand-alone system and it is better than ever - Pitbull Alarm PRO features extremely fast installation and configuration, breakthrough wireless range and can be easily connected to any monitoring station. Additionally, the solution has built-in temperature and motion sensors, wireless/GSM/GPRS modules so it does not require much space for installation.

#### **MAIN FEATURES**

- 2x Nano SIM cards for maximized security
- Monitors up to 34 zones (16 wireless devices)
- · Remote control
- · Integrated motion sensor
- · Wireless range up to 3km
- 50% faster installation
- · 1 input, 1 output
- Audio indication via built-in buzzer