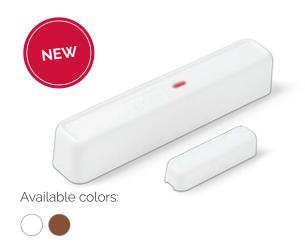

# WIRELESS DOOR CONTACT & WINDOWS SENSOR EWD3

Senses vibration and measures temperature. Additionally, EWD3 can be used as transmitter for wired third party sensors.

- · LED indication
- Additional wired zone for NO/NC. EOL and flood sensor.
- Wireless range up to 3 km
- · Battery life up to 5 years
- 50% faster installation