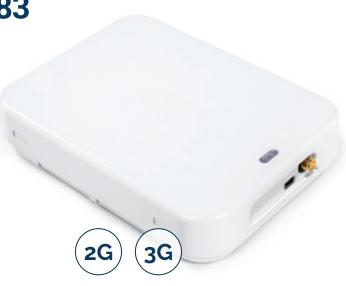

UNIVERSAL 2G/3G COMMUNICATOR ET083

Android

iOS

Connect almost any alarm panel to monitoring station or add extra communication channel for mobile security.

### **MAIN FEATURES**

- Supported protocols: EGR100, Ademco Contact ID, SIA IP and Kronos (GRPS).
- · Firmware Over-The-Air updates
- · Remote configuration of communicator
- Remote arm/disarm of the upgraded alarm panel
- · Up to 5 users
- Provides communication via LAN/GSM/GPRS