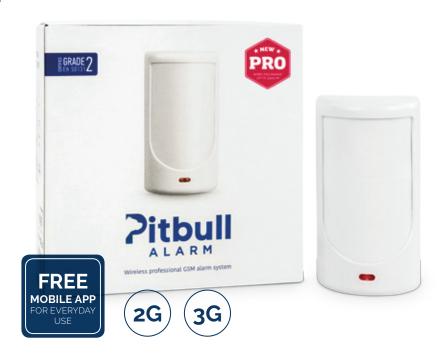

### PITBULL ALARM PRO

Pitbull Alarm PRO is unique stand-alone system and it is better than ever - Pitbull Alarm PRO features extremely fast installation and configuration, breakthrough wireless range and can be easily connected to any monitoring station. Additionally, the solution has built-in temperature and motion sensors, wireless/GSM/GPRS modules so it does not require much space for installation.

#### **MAIN FEATURES**

- 2x Nano SIM cards for maximized security
- Monitors up to 34 zones (16 wireless devices)
- · Remote control
- · Integrated motion sensor
- · Wireless range up to 3km
- 50% faster installation
- · 1 input, 1 output
- Audio indication via built-in buzzer