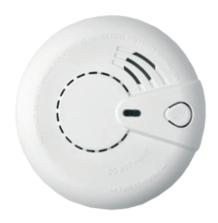

#### WIRELESS SMOKE SENSOR EWF1

Detects smoke before it bursts into flame. Interconnected alarm will notify all premises at once.

- · Built-in LED indicator
- · Integrated siren
- · Photoelectrical sensor
- · Lifetime up to 10 years
- Optional versions EWF1CO with carbon monoxide sensor and Fumerex - stand-alone smoke and carbon monoxide sensor