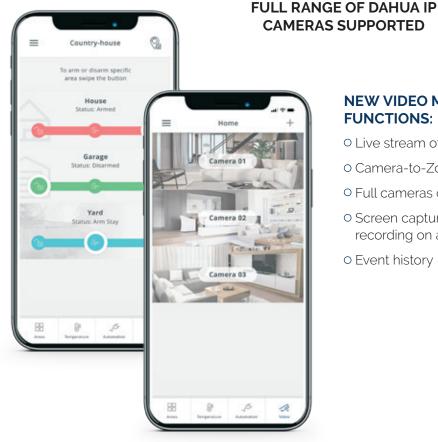

### **NEW VIDEO MONITORING FUNCTIONS:**

- O Live stream of home
- O Camera-to-Zone assignment
- Full cameras control
- O Screen capture & video recording on a phone
- Event history

Free mobile app