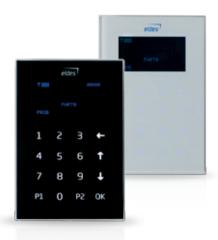

### **WIRED KEYPAD EKB2**

Attractive design meets carefully thought-out functionality.

- LCD graphic display
- Informs about temperature, GSM levels, zone status and system faults
- · Touch sensitive keys
- · Glass top