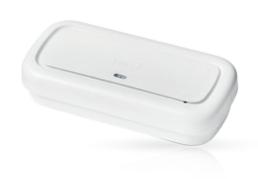

## **ESIM384**

ESIM384 is flexible and powerful hybrid alarm panel which has built-in wireless/GSM/GPRS modules. In addition, ESIM384 has home automation features - control of outputs and scheduler with up to 16 different scenarios. PSTN and ethernet communication modules

PSTN and ethernet communication modules can be optionally integrated to expand the communication of ESIM384. Our professional alarm panel ESIM384 ensures the highest level of home and business security.

### **MAIN FEATURES**

- Monitors up to 144 wireless and wired zones (64 wireless devices)
- Compatible with any monitoring station
- · Remote control
- 2x SIM cards for maximized security
- Integrated USB connection for configuration
- · Wireless range up to 3km
- 50% faster installation