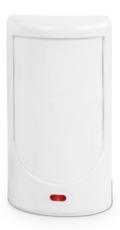

### **WIRELESS MOTION DETECTOR EWP3**

Pet-immune PIR detector with integrated temperature sensor.

- 90° detection coverage
- · Pet-immune, up to 40 kg
- · Wireless range up to 3 km
- · Battery life up to 3 years
- 50% faster installation