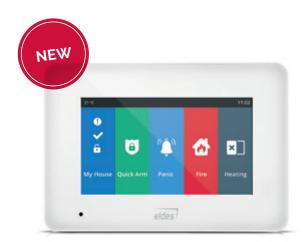

### **WIRELESS TOUCHPAD EWKB5**

Exceptional user interface, flexible installation and wide range of features.

- Professional wireless security
- · Voice assistance (8 languages)
- · User-friendly interface
- 4.3" TFT touch screen display
- · Customizable menu
- Battery powered (up to 14 months)
- Wireless range up to 1000 m
- 50% faster installation