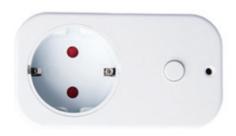

#### WIRELESS POWER SOCKET EWM1

Automate and remotely control household equipment.

- · View electricity consumption of home
- · Control electrical appliances via keyfob or smart phone
- · Fault indication and protection
- Compatible with any 230V electrical appliance
- Power consumption less than 1W