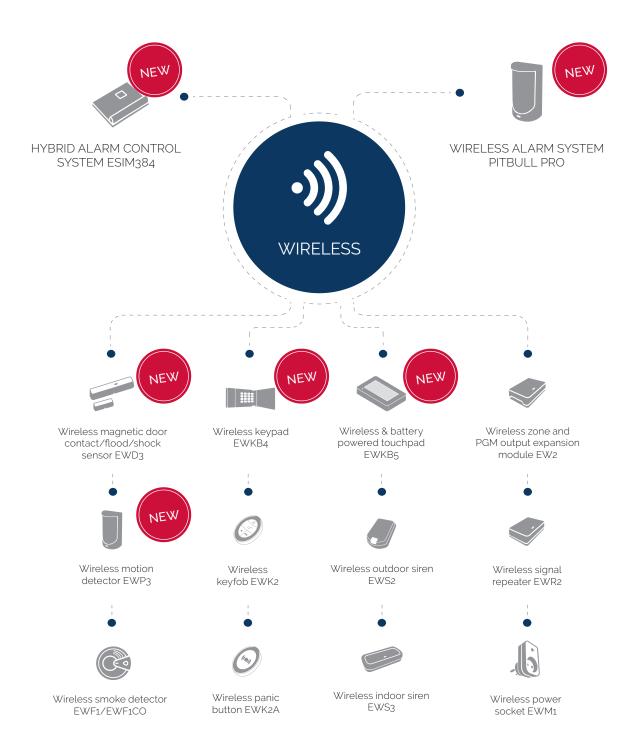

# WIDE VARIETY OF PRODUCTS

With our range of products You will be able to offer various home security solutions and protect homes of the most demanding end-users. The newest alarm panels ESIM384 and Pitbull Alarm PRO can be expanded with our new generation wireless keypads, motion, temperature and flood sensors, sirens, door contacts etc. Our solutions will ensure the highest level of home security.

### PITBULL ALARM PRO

Pitbull Alarm PRO is unique stand-alone system and it is better than ever - Pitbull Alarm PRO features extremely fast installation and configuration, breakthrough wireless range and can be easily connected to any monitoring station. Additionally, the solution has built-in temperature and motion sensors, wireless/GSM/GPRS modules so it does not require much space for installation.

## **ESIM384**

ESIM384 is flexible and powerful hybrid alarm panel which has built-in wireless/GSM/GPRS modules. In addition, ESIM384 has home automation features - control of outputs and scheduler with up to 16 different scenarios. PSTN and ethernet communication modules

### **WIRELESS TOUCHPAD EWKB5**

Exceptional user interface, flexible installation and wide range of features.

- Professional wireless security
- · Voice assistance (8 languages)
- · User-friendly interface
- 4.3" TFT touch screen display
- · Customizable menu
- Battery powered (up to 14 months)
- Wireless range up to 1000 m
- 50% faster installation

### **WIRELESS LED KEYPAD EWKB4**

Control the security system with push-button ease.

- · LED indicator for visual guidance
- Status of zones display
- · Customizable zone number indication
- · Audio indication via built-in buzzer
- · Battery life up to 4 years
- 50% faster installation

# WIRELESS DOOR CONTACT & WINDOWS SENSOR EWD3

Senses vibration and measures temperature. Additionally, EWD3 can be used as transmitter for wired third party sensors.

- · LED indication
- Additional wired zone for NO/NC. EOL and flood sensor.
- Wireless range up to 3 km
- · Battery life up to 5 years
- 50% faster installation

### **WIRELESS MOTION DETECTOR EWP3**

Pet-immune PIR detector with integrated temperature sensor.

- 90° detection coverage
- · Pet-immune, up to 40 kg
- · Wireless range up to 3 km
- · Battery life up to 3 years
- 50% faster installation

### WIRELESS OUTDOOR SIREN EWS2

- · Built-in speaker
- · Sound level: 104dB
- · Integrated LED indicator

### **WIRELESS INDOOR SIREN EWS3**

- · 2 built-in speakers
- 3 LED indicators
- LED and sound indication differs depending on the type of alarm (fire alarm, intrusion alarm)
- · Sound level: 90 dB

#### WIRELESS POWER SOCKET EWM1

Automate and remotely control household equipment.

- · View electricity consumption of home
- · Control electrical appliances via keyfob or smart phone
- · Fault indication and protection
- Compatible with any 230V electrical appliance
- Power consumption less than 1W

### **KEYFOB EWK2**

Control home at push of button.

- Customizable buttons
- · Visual LED indicator
- · Built-in buzzer's sound
- · Optional EWK2 version panic button EWK2A
- · Alarm panel control